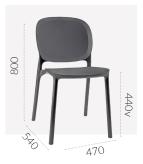

Side Chair

ORIGIN: Italy USE: Outdoor WARRANTY: 24 Months

### **DIMENSIONS:**

## Side Chair





S•CAB

## **CODES:**

Anthracite - SCHUAN
Linen - SCHULI
Sage - SCHUSA

## **FINISHES:**

# Technopolymer







Side Chair

#### **SPECIFICATIONS:**

### Frame & Seat:

Material: Recycled Technopolymer

Material Additives: UV Protectants

Stackable: Yes (8)

### **PRODUCT MAINTENANCE:**

# **Technopolymer**

1. Regularly dust surface with damp cloth.

Wash with non-abrasive universal detergent and leave for a few minutes.
 Wipe off with a damp cloth and rince with water.

4. Dry with a lint free cloth.

**DO NOT:** Use abrasive pads, brushes, or cleaners like steel wool, as it will scratch the surface. DO NOT: Use detergents, glass cleaner, harsh chemicals, or any solvent or ammonia based cleaners.

**DO NOT:** Do not expose directly to high heat sources or flames

**NOTE:** Use a too